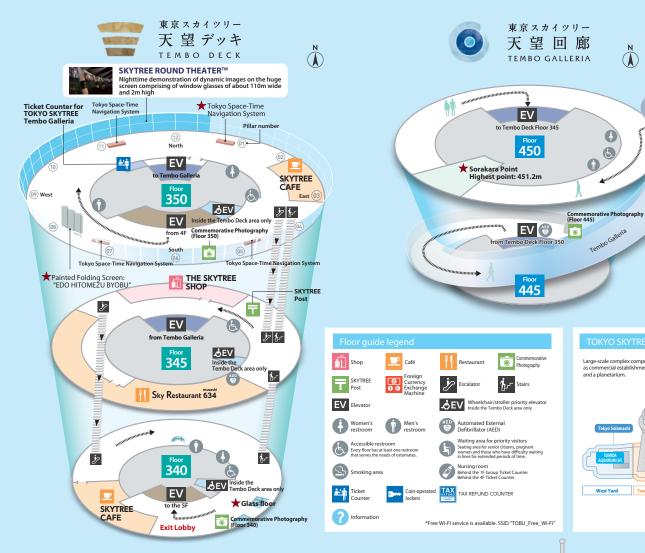

# TOKYO SKYTREE Tembo Galleria (Floor 445, 450)

# Tembo Galleria

A sloped 110-meter "air walk" from Floor 445 up to Floor 450. With audio effects that change with the season and

# ★ Sorakara Point

The highest point at 451.2 meters above the ground. Visitors can enjoy seasonal limited events or other services.

Commemorative Photography (Floor 445) Memorial photo at the highest point of the TOKYO SKYTREE!

# TOKYO SKYTREE Tembo Deck (Floor 350, 345, 340)

## SKYTREE® Post

Using the tower-shaped, deep red SKYTREE Post, you can send letters and postcards to family and friends in commemoration of visiting the world's tallest tower.

# ★ Glass floor

12mm thick, quadruple glazed tempered glass floors and dare to look down. The breathtaking view and magnificent beauty of TOKYO SKYTREE steel framework will move you

Commemorative Photography (Floors 350/340) How about taking a memorial photo against the background of the superb scenery. Please use this service as a commemoration of visiting SKYTREE (Selfy is also allowed) Opening hours 8:00-21:30

# SKYTREE CAFE

# Floor 350

Original beverages and soft-serve ice cream are available (Standing style).

Enjoy snacks and sweets with a spectacular view (Table seats with chairs).

Opening hours 8:00-21:45

(Last order 21:15)