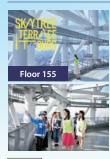

# SKYTREE TERRACE TOURS (Outdoor guided tour)

In addition to Tembo Deck and Tembo Galleria, a special new floor has been revealed. Enjoy the panoramic view seen through the SKYTREE's dynamic steel frameworks. Feel the open-air breeze, light and sounds of Tokyo. A dedicated guide takes you on the tour of SKYTREE TERRACE located 155 meters above the ground.

Tembo Shuttle

(See-through elevator)

2,500 yen (tax included)
\*Tour fee will be 1,700 yen for visitors who are also visiting the observation deck.

Weekdays(Excluding Saturdays, Sundays, public holidays, and specific days.) Starts at 1:00 p.m. (Approx. 50 minutes each / 12 tours in total) \*Tours may be cancelled due to bad weather, etc.

•Ticket Counter/Fast Skytree Ticket Counter on the 4th floor

## •SKYTREE TERRACE TOURS Counter on the 1st floor