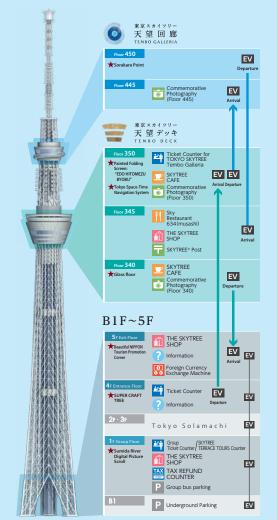

# TOKYO SKYTREE Tembo Galleria (Floor 445, 450)

# Tembo Galleria

A sloped 110-meter "air walk" from Floor 445 up to Floor 450. With audio effects that change with the season and

# ★ Sorakara Point

The highest point at 451.2 meters above the ground. Visitors can enjoy seasonal limited events or other services.

Commemorative Photography (Floor 445) Memorial photo at the highest point of the TOKYO SKYTREE!

# TOKYO SKYTREE Tembo Deck (Floor 350, 345, 340)

## SKYTREE® Post

Using the tower-shaped, deep red SKYTREE Post, you can send letters and postcards to family and friends in commemoration of visiting the world's tallest tower.

# ★ Glass floor

12mm thick, quadruple glazed tempered glass floors and dare to look down. The breathtaking view and magnificent beauty of TOKYO SKYTREE steel framework will move you

Commemorative Photography (Floors 350/340) How about taking a memorial photo against the background of the superb scenery. Please use this service as a commemoration of visiting SKYTREE (Selfy is also allowed) Opening hours 8:00-21:30

# FLOOR GUIDE

Large-scale complex comprising of TOKYO SKYTREE as well

as commercial establishments, business offices, an aquarium

and a planetarium.

TOKYO SKYTREE ENGLISH 英語

# THE SKYTREE SHOP

Official shops on 1F, 5F, and Floor 345. Opening hours 8:30-21:45 (8:00-21:30 for Floor 345 only)

Tax refund of purchases is available at the TAX REFUND COUNTER on the 1st floor. (Purchases from multiple eligible stores can be combined.)