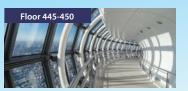

# TOKYO SKYTREE Tembo Galleria (Floor 445, 450)

# Tembo Galleria

A sloped 110-meter "air walk" from Floor 445 up to Floor 450. With audio effects that change with the season and

# ★ Sorakara Point

The highest point at 451.2 meters above the ground. Visitors can enjoy seasonal limited events or other services.

Commemorative Photography (Floor 445) Memorial photo at the highest point of the TOKYO SKYTREE!