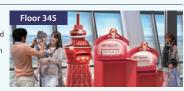

## SKYTREE® Post

Using the tower-shaped, deep red SKYTREE Post, you can send letters and postcards to family and friends in commemoration of visiting the world's tallest tower.

You can obtain the gift at one of THE SKYTREE SHOPS (Floor 1, Floor 5, and Floor 345) \*The image is for illustration purpose only

We have planned various services for visitors who have entered the Tembo Deck in their birthday month. Please ask nearest staff for details.