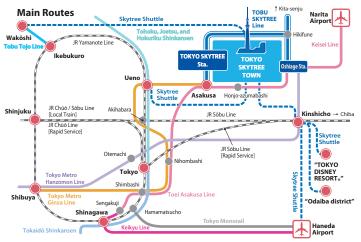

# **Access Map**

<sup>\*</sup> You can also take a Skytree Shuttle, one of the round-trip buses for transport between TOKYO SKYTREE TOWN and Haneda Airport, Ueno Station, "TOKYO DISNEY RESORT<sub>®</sub>", "Odaiba district", Shiki Station, Asakadai Station, Wakōshi Station, etc

# Around SKYTREE (TOKYO SKYTREE 1-1-2 Oshiage Sumida-ku Tokyo, Japan)

\*Admission ticket for the TOKYO SKYTREE Observation deck is excluded from the discount services for the TOKYO SKYTREE TOWN

When coming by car, please use the main roads shown on the map of the neighborhood around SKYTREE. Please use public trains or buses, as parking spaces are limited in and around the facilities.

### Sumida-ku Round bus (Fare: ¥100)

Also available is Sumida-ku Round bus, which departs from Oshiage Stalland runs in three routes; northwestern area (toward Mukoujima and Kanegafuchi), northeastern area (toward Yahiro and Tachibana) and southern area (toward Ryogoku and Kinshi-cho). One-ride fare is ¥ 100.