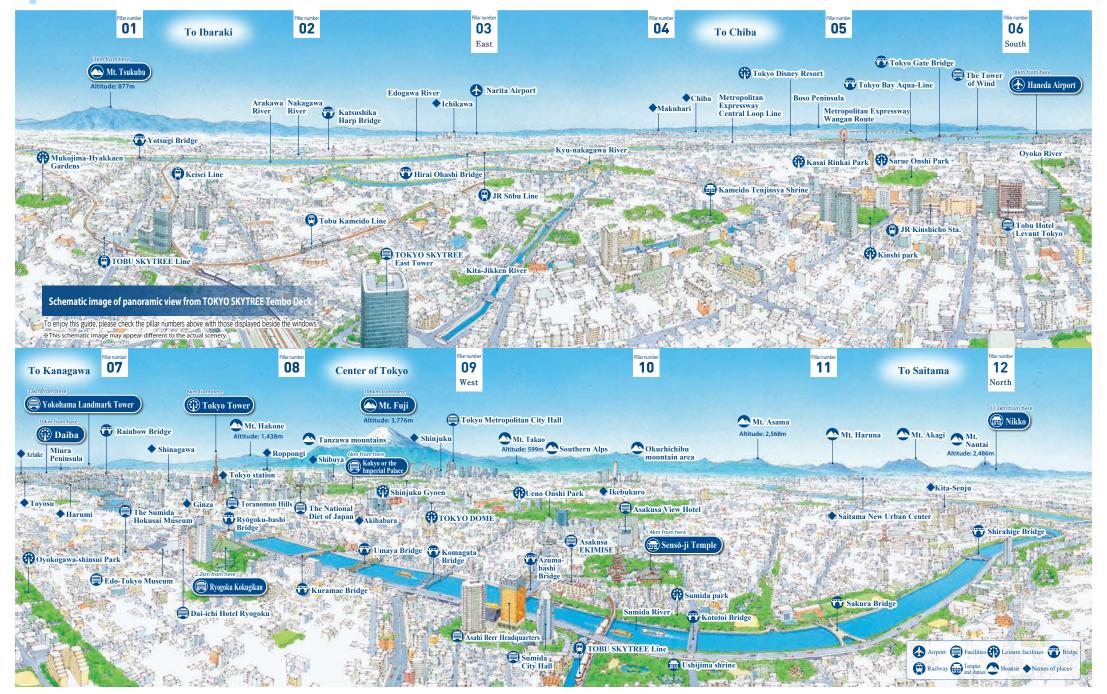

ith Sorakara-chan and other official characters of TOKYO SKYTREE!





To visitors who have collected two or more stamps and purchased at least one item at the TOKYO SKYTREE official shop, THE SKYTREE SHOP A TOKYO SKYTREE original sticker is presented by showing your stamps at settlement!

You can obtain the gift at one of THE SKYTREE SHOPS (Floor 1, Floor 5, and Floor 345) \*The image is for illustration purpose only



We have planned various services for visitors who have entered the Tembo Deck in their birthday month. Please ask nearest staff for details.

# FLOOR GUIDE





Large-scale complex comprising of TOKYO SKYTREE as well

as commercial establishments, business offices, an aquarium

and a planetarium.



TOKYO SKYTREE ENGLISH 英語

# Panoramic view from TOKYO SKYTREE TEMBO DECK



# Information

# THE SKYTREE SHOP









Official shops on 1F, 5F, and Floor 345. Opening hours 8:30-21:45 (8:00-21:30 for Floor 345 only)



Tax refund of purchases is available at the TAX REFUND COUNTER on the 1st floor. (Purchases from multiple eligible stores can be combined.)





Mascot dolls Different types ¥1,026 each (tax included)



Illuminated SKYTREE ¥2,916 each (tax included)



HONTAKASSAGOYA TOKYO SKYTREE 345 Assortment ¥1.652 (tax included)



# SKYTREE CAFE

# Floor 350

Original beverages and soft-serve ice cream are available (Standing style).

Enjoy snacks and sweets with a spectacular view (Table seats with chairs).

Opening hours 8:00-21:45

(Last order 21:15)



# Sky Restaurant 634 (musashi)

Enjoy the "TOKYO CUISINE". A combination of seasonal fresh vegetables