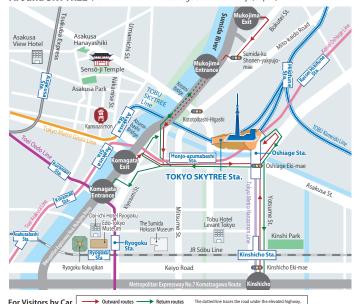

# **Access Map**

<sup>\*</sup> You can also take a Skytree Shuttle, one of the round-trip buses for transport between TOKYO SKYTREE TOWN and Haneda Airport, Ueno Station, "TOKYO DISNEY RESORT<sub>®</sub>", "Odaiba district", Shiki Station, Asakadai Station, Wakōshi Station, etc

# Around SKYTREE (TOKYO SKYTREE 1-1-2 Oshiage Sumida-ku Tokyo, Japan)

\*Admission ticket for the TOKYO SKYTREE Observation deck is excluded from the discount services for the TOKYO SKYTREE TOWN

When coming by car, please use the main roads shown on the map of the neighborhood around SKYTREE. Please use public trains or buses, as parking spaces are limited in and around the facilities.

### Sumida-ku Round bus (Fare: ¥100)

Also available is Sumida-ku Round bus, which departs from Oshiage Stalland runs in three routes; northwestern area (toward Mukoujima and Kanegafuchi), northeastern area (toward Yahiro and Tachibana) and southern area (toward Ryogoku and Kinshi-cho). One-ride fare is ¥ 100.