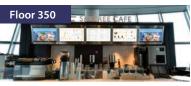

# SKYTREE CAFE

# Floor 350

Original beverages and soft-serve ice cream are available (Standing style).

Enjoy snacks and sweets with a spectacular view (Table seats with chairs).

Opening hours 8:00-21:45

(Last order 21:15)