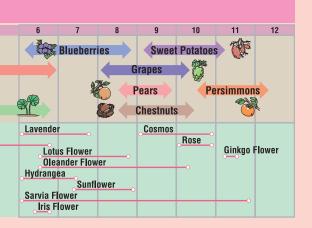

# CHIBA CITY

Moss pink at Tomita Satoniwa Park 711-1 Tomitacho, Wakaba-ku, Chiba City

During the spring at Tomita Satoniwa Park, 120,000 mats of moss pink blanket the entire flower field. Sunflowers grow in summer, and cosmos bloom in autumn, so you can enjoy the scenery of all four seasons.

### Strawberry-picking (Jan.-May)

Chiba City's strawberry-picking farms have excellent access from Tokyo! There are different strawberry varieties in abundance; you can even enjoy types of strawberries you've never seen before!

### Autumn foliage (Mid November - Early December)

Izumi Nature Park is a famous spot for autumn foliage. You can enjoy the colorful leaves between the months of September and December. This park is also famous in spring as a cherry blossom spot.

Autumn foliage at Izumi Nature Park

Harvesting

You can enjoy harvesting in Autumn. Have a try the seasonal fresh taste!

Sweet potato digging