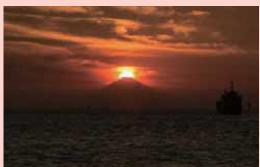

### Beaches and Mt. Fuji

We recommend admiring Mt. Fuji from the beaches of Chiba City! In the winter the air is clear, and Mt. Fuji can be seen clearly.

Mt. Fuji seen across the sea

### Diamond Fuji (October - February)

"Diamond Fuji" is the name of the natural phenomenon in which the setting sun overlaps with Mt. Fuji, and the scene is as dazzling as a diamond. You can see Diamond Fuji in October and February from the longest artificial shoreline in Japan, located in Chiba City