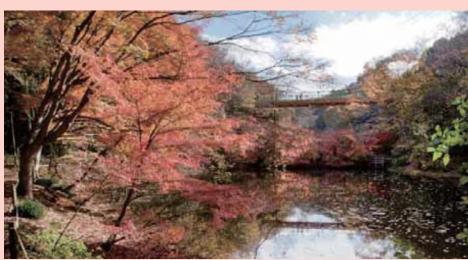

### Autumn foliage (Mid November - Early December)

Izumi Nature Park is a famous spot for autumn foliage. You can enjoy the colorful leaves between the months of September and December. This park is also famous in spring as a cherry blossom spot.

Autumn foliage at Izumi Nature Park

Harvesting

You can enjoy harvesting in Autumn. Have a try the seasonal fresh taste!

Sweet potato digging