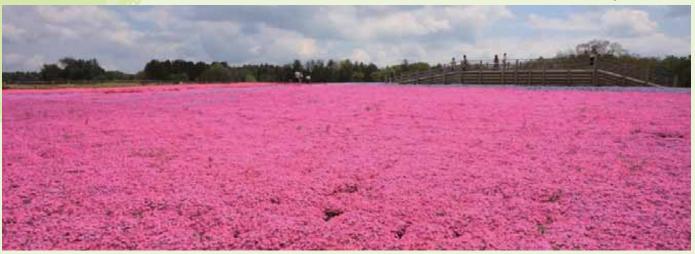

# CHIBA CITY

Moss pink at Tomita Satoniwa Park 711-1 Tomitacho, Wakaba-ku, Chiba City

During the spring at Tomita Satoniwa Park, 120,000 mats of moss pink blanket the entire flower field. Sunflowers grow in summer, and cosmos bloom in autumn, so you can enjoy the scenery of all four seasons.