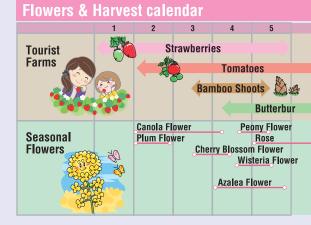

### Strawberry-picking (Jan.-May)

Chiba City's strawberry-picking farms have excellent access from Tokyo! There are different strawberry varieties in abundance; you can even enjoy types of strawberries you've never seen before!