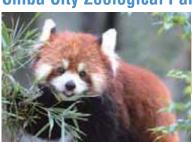

### **Chiba City Zoological Park**

With the theme of "contact with animals and plants," animals are on exhibit at each zone. This is the only zoo in Chiba where you can see lions and famous standing red panda.

Fee:¥700(adult)

280 Minamoto-cho, Wakaba-ku, Chiba City

Learn more about Chiba City Zoological Park

Check more info about activities and plans in Chiba City!

English speaker available

**Tourist Information Center** 