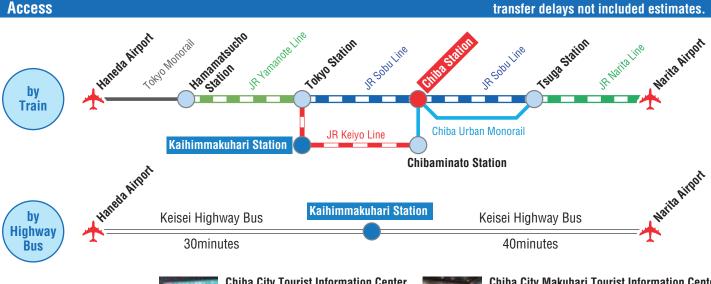

Monorail





**Anime spots Promotional Video** 



### **Forest Adventure Chiba**

trains that are wrapped in anime character



You can take advantage of this forested obstacle course located just 40 minutes from the city center! With children's courses as well as more exhilarating adult courses, there's fun for the whole family.

108, Norochou, Wakaba-ku, Chiba City



**Learn more about Forest Adventure** 

### **Chiba City Zoological Park**



With the theme of "contact with animals and plants," animals are on exhibit at each zone. This is the only zoo in Chiba where you can see lions and famous standing red panda.

Fee:¥700(adult)

280 Minamoto-cho, Wakaba-ku, Chiba City



Learn more about Chiba City Zoological Park

Check more info about activities and plans in Chiba City!









English speaker available

**Tourist Information Center** 



Chiba City Tourist Information Center (JR Chiba Sta.) +81-43-224-3939

JR Chiba Sta. East Exit 1-1-1 Shinchiba, Chuo-ku, Chiba City weekdays 10am - 6pm / weeekend 10am - 5pm



Chiba City Makuhari Tourist Information Center (JR Kaihimmakuhari Sta.) +81-43-298-2790

JR Kaihimmakuhari Sta. 2-110 Hibino, Mihama-ku, Chiba City weekdays 10am - 6pm / weekend 10am - 5pm

Let's go to with this web site.

A multilingual information site on gourmet, shopping and servoces, designed for tourists visiting Chiba City.