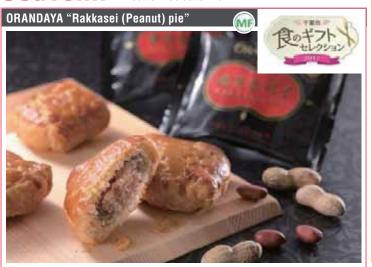

Souvenir "Rakkasei(Peanut)pie" took first prize in the "Food Gift Selection 2017"!

Here you can find classic Chiba souvenirs, including Chiba's famous "peanut pie" confection, which took first prize in the Food Gift Selection 2017. The peanut pies are Muslim-friendly!

ORANDAYA Perie Kaihin Makuhari Perie Kaihin-makuhari 2-10 Hibino, Mihama-ku, Chiba City

**More Shopping Spots** 

Chiba City has a variety of Halal, Muslim-friendly and Vegetarian restaurants.