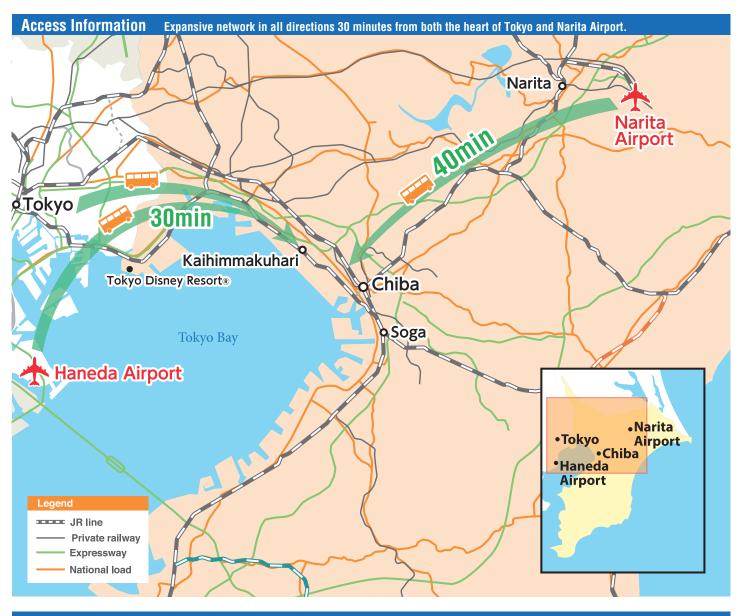

an Monorail





**Anime spots Promotional Video** 



### **Forest Adventure Chiba**

trains that are wrapped in anime character



You can take advantage of this forested obstacle course located just 40 minutes from the city center! With children's courses as well as more exhilarating adult courses, there's fun for the whole family.

108, Norochou, Wakaba-ku, Chiba City



**Learn more about Forest Adventure** 

### **Chiba City Zoological Park**



With the theme of "contact with animals and plants," animals are on exhibit at each zone. This is the only zoo in Chiba where you can see lions and famous standing red panda.

Fee:¥700(adult)

280 Minamoto-cho, Wakaba-ku, Chiba City



Learn more about Chiba City Zoological Park

Check more info about activities and plans in Chiba City!









English speaker available

**Tourist Information Center** 



Chiba City Tourist Information Center (JR Chiba Sta.) +81-43-224-3939

JR Chiba Sta. East Exit 1-1-1 Shinchiba, Chuo-ku, Chiba City weekdays 10am - 6pm / weeekend 10am - 5pm



Chiba City Makuhari Tourist Information Center (JR Kaihimmakuhari Sta.) +81-43-298-2790

JR Kaihimmakuhari Sta. 2-110 Hibino, Mihama-ku, Chiba City weekdays 10am - 6pm / weekend 10am - 5pm

Let's go to with this web site.

A multilingual information site on gourmet, shopping and servoces, designed for tourists visiting Chiba City.