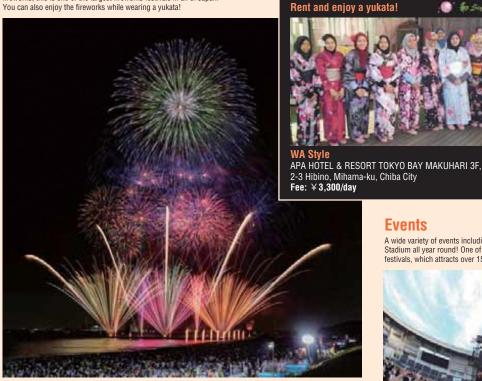

### Makuhari Beach Fireworks Festival (Late July or Early August)

Hosted every year at Makuhari Beach with a total number of more than 20,000 fireworks, this is one of the largest fireworks festivals in all of Japan You can also enjoy the fireworks while wearing a yukata!

The level of excitement of seeing these fireworks bursting above the ocean is something you can only enjoy in Chiba.