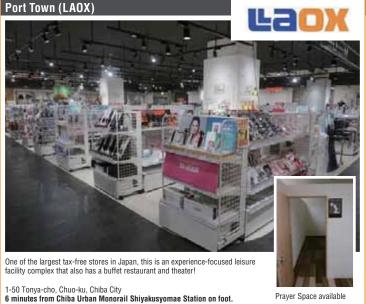

### Non-verbal Performance GEAR East Version (Port Town)

This is the only place in all of eastern Japan where you can see the immensely popular nonverbal performance: "GEAR"! You can enjoy a superb show featuring coordinated lights and sounds.

1-35 Tonya-cho, Chuo-ku, Chiba City

Fee: ¥4,200 (adult / advance ticket)

Learn more about GEAR