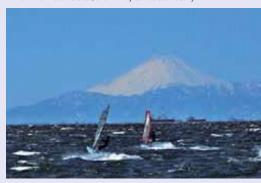

### Beaches and Mt. Fuji

We recommend admiring Mt. Fuji from the beaches of Chiba City! In the winter the air is clear, and Mt. Fuji can be seen clearly.

Mt. Fuji seen across the sea