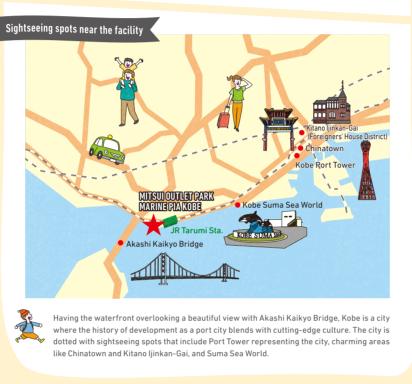

MITSUI OUTLET PARK

MARINE PIA KOBE

Number of stores: approx. 250

Sightseeing spots near the facility

Hakata Station, and there is a shuttle bus from Fukuoka Airport. There are facilities to enjoy all five senses, such as shopping, food and entertainment, so you can have fun all day. THE LIFE-SIZED v GUNDAM STATUE will welcome you.