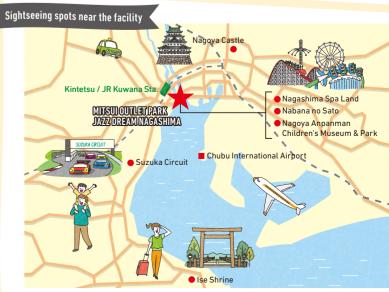

#### Chubu Area

(B) MITSUI OUTLET PARK JAZZ DREAM NAGASHIMA

(6) Hisaya-odori Park