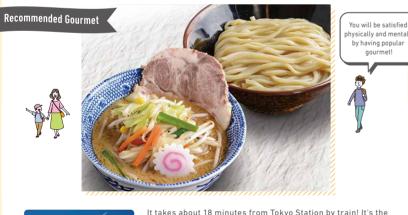

# **Enjoy Japan**

~Shopping & Gourmet~

5th Edition As of October 2024 \*The information listed here is subject to change

It takes about 18 minutes from Tokyo Station by train! It's the shopping mall in Daiba, one of the leading tourist spots in Japan. Restaurants such as famous stores in Tokyo gather at one of the