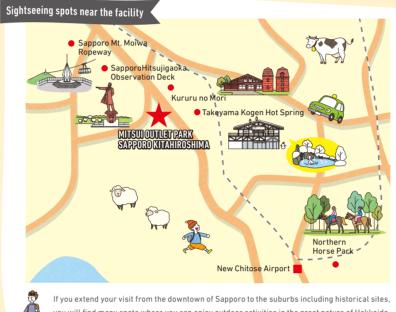

please check here.

Number of stores: approx. 180

you will find many spots where you can enjoy outdoor activities in the great nature of Hokkaido, for example, mountains with a great night view, hot springs where you can heal your fatigue, and ranch experience. Don't miss the delicious food of the sea and mountains in Hokkaido.

### Hokkaido Area

**10** MITSUI OUTLET PARK SAPPORO KITAHIROSHIMA