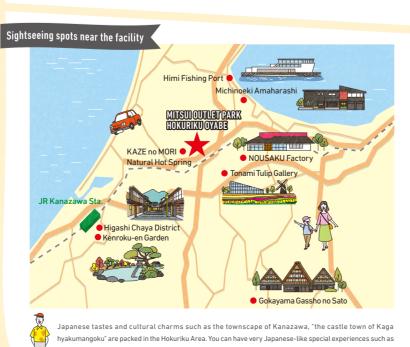

OUTLET PARK

There are Shirakawago, a world heritage site, Gokayama Gassho no Sato, Kenroku-en Garden, one of Three Great Gardens of Japan, and Himi fishing port in Toyama in the vicinity. You can fully enjoy shopping and gourment food in the only outlet park in Hokuriku.

#### Hokuriku Area

MITSUI OUTLET PARK HOKURIKU OYABE