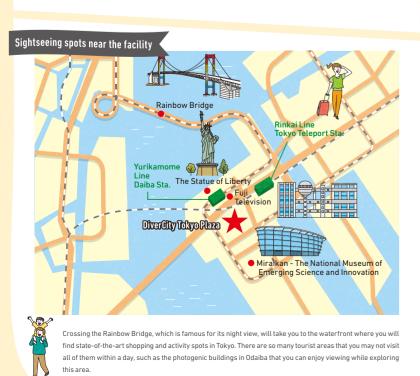

# **Enjoy Japan**

~Shopping & Gourmet~

5th Edition As of October 2024 \*The information listed here is subject to change

It takes about 18 minutes from Tokyo Station by train! It's the shopping mall in Daiba, one of the leading tourist spots in Japan. Restaurants such as famous stores in Tokyo gather at one of the

COREDO Muromachi

**11** MIYASHITA PARK

DiverCity Tokyo Plaza

(B) Mitsui Shopping Park LAZONA kawasaki plaza