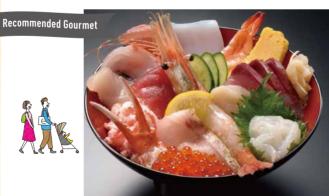

OUTLET PARK

There are Shirakawago, a world heritage site, Gokayama Gassho no Sato, Kenroku-en Garden, one of Three Great Gardens of Japan, and Himi fishing port in Toyama in the vicinity. You can fully enjoy shopping and gourment food in the only outlet park in Hokuriku.