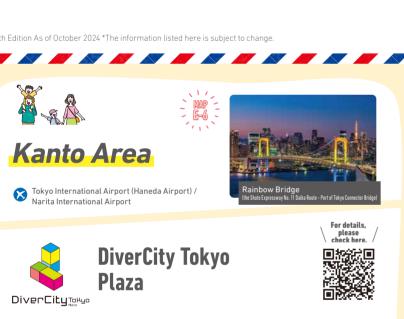

# **Enjoy Japan**

~Shopping & Gourmet~

5th Edition As of October 2024 \*The information listed here is subject to change

It takes about 18 minutes from Tokyo Station by train! It's the shopping mall in Daiba, one of the leading tourist spots in Japan. Restaurants such as famous stores in Tokyo gather at one of the

COREDO Muromachi

**11** MIYASHITA PARK

DiverCity Tokyo Plaza

(B) Mitsui Shopping Park LAZONA kawasaki plaza