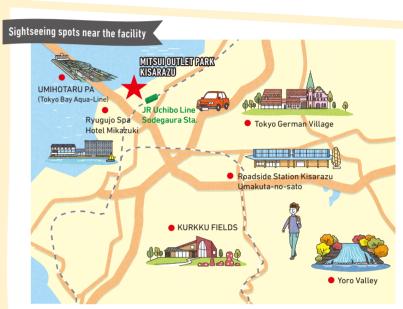

#### 4 Mitsui Shopping Park LaLaport TOKYO-BAY

MITSUI OUTLET PARK KISARAZU

**6** MITSUI OUTLET PARK IRUMA MITSUI OUTLET PARK YOKOHAMA BAYSIDE

**(3) MITSUI OUTLET PARK TAMA MINAMI OSAWA** 

Mitsui Shopping Park Urban Dock LaLaport TOYOSU