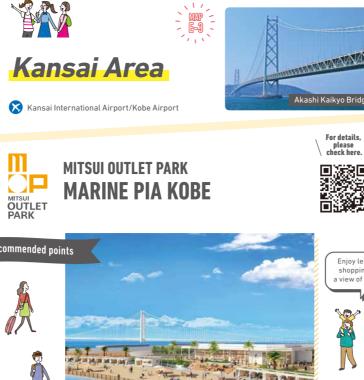

MITSUI OUTLET PARK

MARINE PIA KOBE

Number of stores: approx. 250

Sightseeing spots near the facility

Hakata Station, and there is a shuttle bus from Fukuoka Airport. There are facilities to enjoy all five senses, such as shopping, food and entertainment, so you can have fun all day. THE LIFE-SIZED v GUNDAM STATUE will welcome you.

#### Kansai Area

**(D)** EXPOCITY

**(B)** MITSUI OUTLET PARK SHIGA RYUO

Mitsui Shopping Park LaLaport KADOMA **(D)** MITSUI OUTLET PARK OSAKA KADOMA

**100** MITSUI OUTLET PARK MARINE PIA KOBE