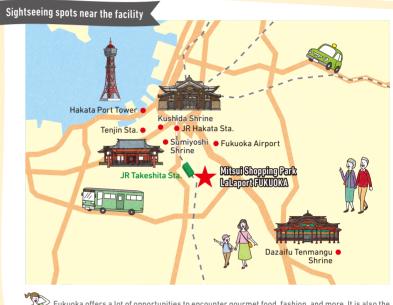

#### Kyushu Area

Mitsui Shopping Park LaLaport FUKUOKA

For details about the access from the airport, please check here.

12 Divercity Tokyo Plaza